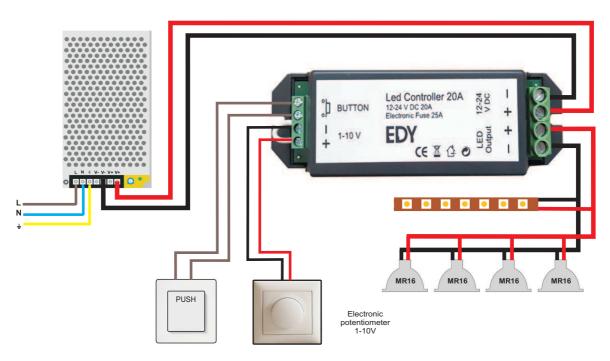

## Led Controller 20A

The surface mounting dimmer **Led Controller 20A** is a 12V or 24V DC voltage regulator, specifically designed to fulfill the needs of indoor lighting adjustment, such as controlling low voltage luminaires and LED strips.

The device is manufactured in accordance with Directives 73/23 EEC, 2014/35/EU, 2014/30/EU and EN 60669-1: 2000, EN60669-2-1: 2002.

It is suitable for controlling:

- 1. Led Lamps 12 or 24 V DC
- 2. LED strips

## Operation

For its handling, the device is provided with:

**Input (CONTROL BUTTON)** for controlling and adjusting the lighting intensity by one or more parallel connected buttons.

**Input (CONTROL 1-10V)** for controlling and adjusting the lighting intensity by other digital systems and dimmers that have an 1-10V communication interface.

## Operation / adjustment by Button:

**Instant** pressing of the button, turns the load ON or OFF.

Continuous pressing, increases or decreases the light intensity.

**Note:** If 1-10V input is not used, do not remove the **short circuit breaker**.